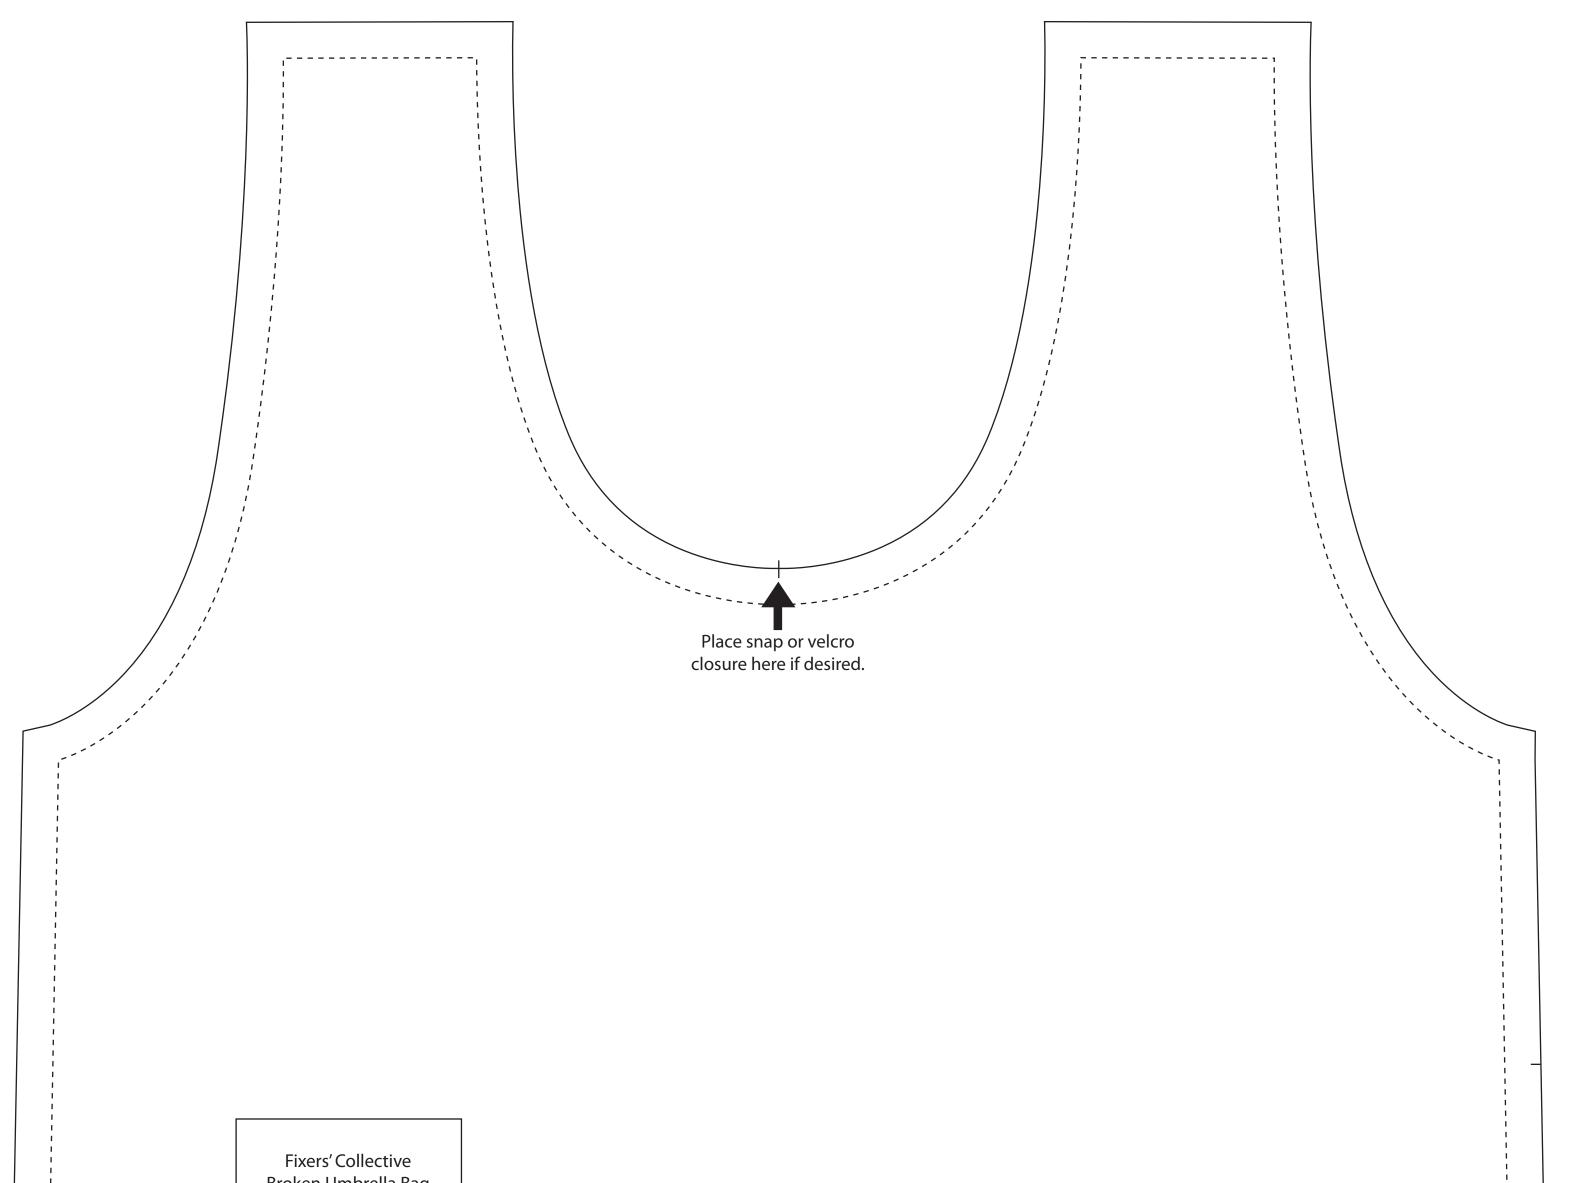

| Fixers' Collective<br>Broken Umbrella Bag<br>Bag body<br>Cut 1 ON FOLD |             |                                       | bot                                    | e stuff sack<br>tom edge<br>een notches |
|------------------------------------------------------------------------|-------------|---------------------------------------|----------------------------------------|-----------------------------------------|
|                                                                        |             |                                       |                                        | -                                       |
|                                                                        |             |                                       |                                        |                                         |
| PLACE ON                                                               |             | LINE. DO NOT CUT<br>enter of umbrella | UMBRELLA HERE!!!!                      |                                         |
| Top edge: stitch                                                       | a 3/8″ hem. |                                       | Guide for placement on folded umbrella |                                         |